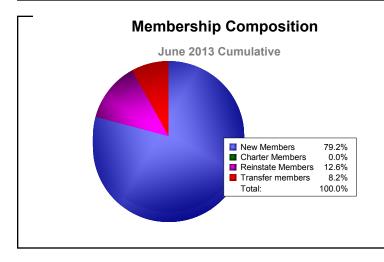

**District 18 I** 

| Year                                            | New<br>Clubs | Dropped<br>Clubs | Gain/<br>Loss<br>Clubs | New<br>Members | Charter<br>Members | Reinstate<br>Members | Transfer<br>Members | Total<br>Member<br>Added | Total<br>Members<br>Dropped | Gain/<br>Loss<br>Members |  |
|-------------------------------------------------|--------------|------------------|------------------------|----------------|--------------------|----------------------|---------------------|--------------------------|-----------------------------|--------------------------|--|
| 2008-2009                                       | 1            | 0                | 1                      | 185            | 34                 | 3                    | 26                  | 248                      | -234                        | 14                       |  |
| 2009-2010                                       | 1            | 0                | 1                      | 126            | 30                 | 13                   | 10                  | 179                      | -249                        | -70                      |  |
| 2010-2011                                       | 0            | 0                | 0                      | 122            | 0                  | 7                    | 10                  | 139                      | -203                        | -64                      |  |
| 2011-2012                                       | 2            | 0                | 2                      | 158            | 143                | 11                   | 11                  | 323                      | -234                        | 89                       |  |
| 2012-2013                                       | 0            | 0                | 0                      | 126            | 0                  | 20                   | 13                  | 159                      | -286                        | -127                     |  |
| Average                                         | 1            | 0                | 1                      | 143            | 41                 | 11                   | 14                  | 210                      | -241                        | -32                      |  |
| Clubs                                           |              |                  |                        |                |                    |                      |                     |                          |                             |                          |  |
| 1.6                                             |              |                  |                        |                |                    |                      |                     |                          |                             |                          |  |
| 0.8                                             | 1            | 1                | 1                      | 1              |                    |                      | 2                   | 2                        |                             |                          |  |
| 0                                               | 0            |                  |                        |                | 0 0                | 0                    | 0                   | 0                        |                             |                          |  |
|                                                 | 2008-20      | 009              | 2009-                  | 2010           | 10 2010-2011       |                      |                     | 2011-2012 2012-2013      |                             |                          |  |
| New Clubs Dropped Clubs Gain/Loss Clubs         |              |                  |                        |                |                    |                      |                     |                          |                             |                          |  |
| Members                                         |              |                  |                        |                |                    |                      |                     |                          |                             |                          |  |
| 400 300                                         |              |                  |                        |                |                    |                      |                     |                          |                             |                          |  |
|                                                 |              |                  |                        |                |                    |                      |                     |                          |                             |                          |  |
| 200                                             | 248 -        |                  |                        |                |                    |                      | 323                 |                          |                             |                          |  |
| 100 2                                           | 40           | 14               | 179                    |                | 139                |                      |                     | 89 1                     | 59                          |                          |  |
| 0                                               |              |                  |                        | -70            |                    | -64                  |                     | 03                       |                             |                          |  |
| -100<br>-200                                    | -234         | 4                | -2                     | 249            | -20                |                      | -234                |                          | -286                        | 27                       |  |
| -300                                            | 2008-2       | 2009             | 2009                   | -2010          | 2010-2             | 2011                 | 2011-20             | 12                       | 2012-2013                   |                          |  |
| Members Added Members Dropped Gain/Loss Members |              |                  |                        |                |                    |                      |                     |                          |                             |                          |  |